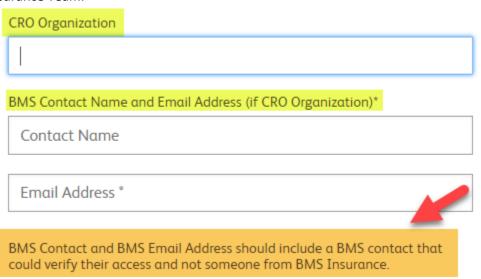

4. If you select the "CRO" role, include your CRO Organization and the Name/Email Address of a <u>BMS Employee</u> that could verify your access, if needed. Do not include your own email address or someone from the BMS Insurance Team.