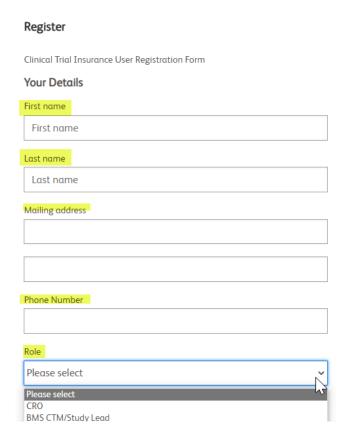

Please enter your account information below.

Email

Email

Forgot password?

Password

Password

Submit

3. Complete the information highlighted below in yellow.

Don't have an account yet? Click here

For the Role, please make your selection based on the criteria below:

- CRO- All individuals <u>not employed by BMS</u>. This should be selected even if you are not performing a
  direct CRO role.
- BMS CTM/Study Lead- All individuals employed by BMS